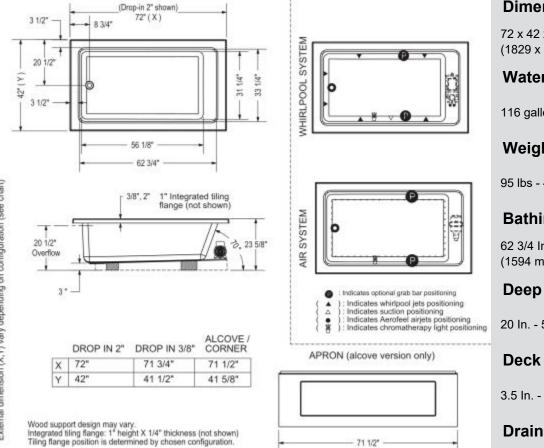

#### **Dimensions**

72 x 42 x 23 3/4 ln. (1829 x 1067 x 600 mm)

#### Water Capacity

116 gallons - 441 liters

#### Weight

95 lbs - 43 kg

### **Bathing Well**

62 3/4 ln. x 33 1/4 ln. (1594 mm x 845 mm)

#### **Deep Sump Height**

20 In. - 508 mm

#### Deck Width

3.5 ln. - 89 mm

#### Drain location:

End

Project: Contractor: Representative:

Date: Tel: Notes:

All dimensions are approximate. Structure measurement must be verified against the unit to ensure proper fit.