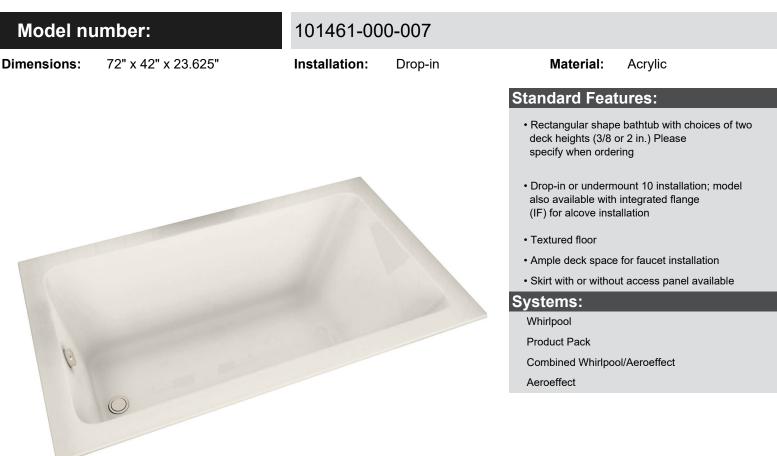

## Model number:

#### Dimensions: 72" x 42" x 23.625"

# 101461-000-007

#### Installation: Drop-in

Material: Acrylic