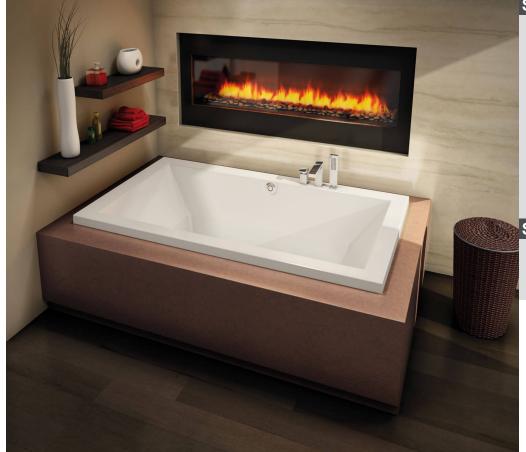

## Aiiki 7242 Acrylic Drop-in Bathtub

#### **Standard Features:**

- Cube inspired lines with an urban touch and comfortable design
- Comfortable inclined backrests and maximized bathing well
- Drop-in installation with back center drain
- Magnetic cushion available in black or white (optional)
- Magnet backed headrest for cushion. Factory installed only if cushion ordered on initial order

## Systems:

Hydrofeel

Aerofeel

Combined Hydrofeel/Aerofeel

**Standard Colors:** 

White

Bone

Biscuit