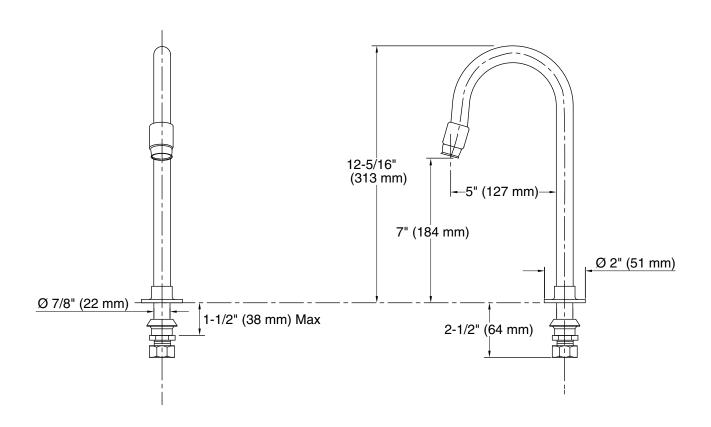

#### **Features**

- 5" (127 mm) gooseneck spout reach
- Standard aerator
- Lower flow aerator options are available
- Flange
- External NPT connection
- 2.2 gal/min (8.3 l/min) maximum flow rate [max at 60 psi

### **Technical Information**

All product dimensions are nominal.

Faucet:

Flow rate: 2.2 gal/min (8.3 l/min)

Pressure: 60 psi (4.1 bar)

Spout:

Spout reach: 5" (127 mm)