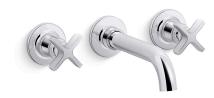

# Castia™ by Studio McGee

Wall-mount bathroom sink faucet trim, 1.2 gpm K-T35909-3

#### **Features**

- Designed in collaboration with Studio McGee
- Two cross handles offer separate control of hot and cold
- 7" (178 mm) spout reach
- 1.2 gpm (4.5 lpm) maximum flow rate at 60 psi (4.14 bar)
- Coordinates with other products in the Castia collection
- Requires valve (sold separately)