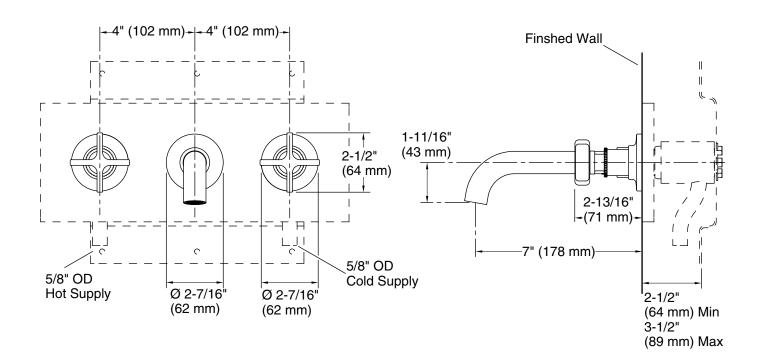

#### **Technical Information**

All product dimensions are nominal.

Faucet:

Flow rate: 1.2 gal/min (4.5 l/min)

Pressure: 60 psi (4.1 bar)

Drain included: No Drain with overflow: No

Spout:

Spout reach: 7" (177 mm)