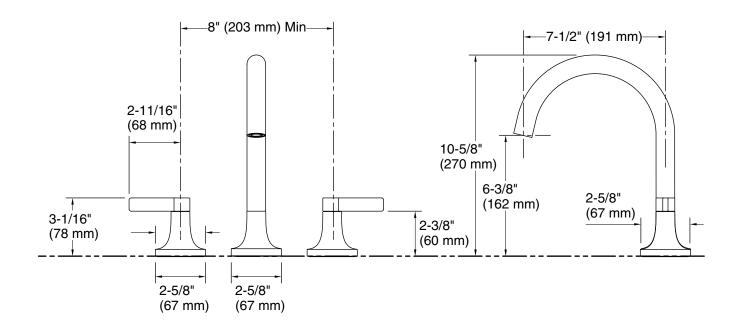

#### Features

- Two-handle bath faucet trim
- 7-1/2" (191 mm) gooseneck nondiverter spout with slip-fit connection

## **Technical Information**

All product dimensions are nominal. Drain included: No