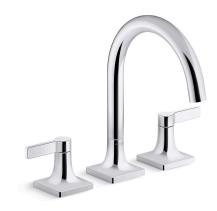

## Venza® Bath faucet trim K-T28131-4

#### Features

- Two-handle bath faucet trim
- 7-1/2" (191 mm) gooseneck nondiverter spout with slip-fit connection