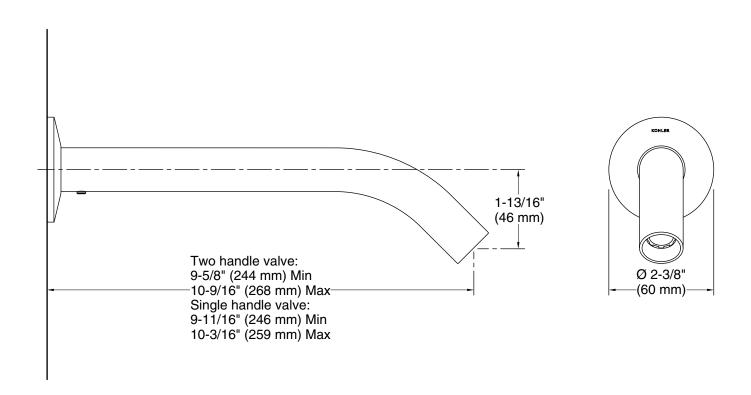

## **Technical Information**

All product dimensions are nominal.

Faucet:

Flow rate: 1.2 gal/min (4.5 l/min)

Pressure: 60 psi (4.1 bar)

Drain included: No

Spout:

Spout reach: 10" (254 mm)