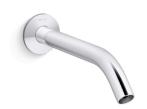

# **Components®**

Wall-mount bathroom sink faucet spout with Tube design, 1.2 gpm K-T23890

### **Features**

- Stationary spout
- 10" (254 mm) spout reach
- 1.2 gpm (4.5 lpm) maximum flow rate at 60 psi (4.14 bar)
- Drain sold separately
- Coordinates with other products in the Components collection