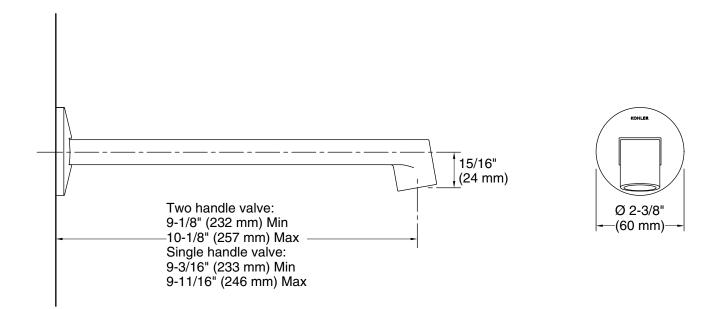

### Features

- Stationary spout
- 10-1/4" (260 mm) spout reach from wall to center of drain
- 1.2 gpm (4.5 lpm) maximum flow rate at 60 psi (4.14 bar)
- Drain sold separately
- Coordinates with other products in the Components collection

### Faucet:

Flow rate: 1.2 gal/min (4.5 l/min)

No

Pressure: 60 psi (4.1 bar)

Drain included:

Spout:

Spout reach: 10-1/4" (260 mm)