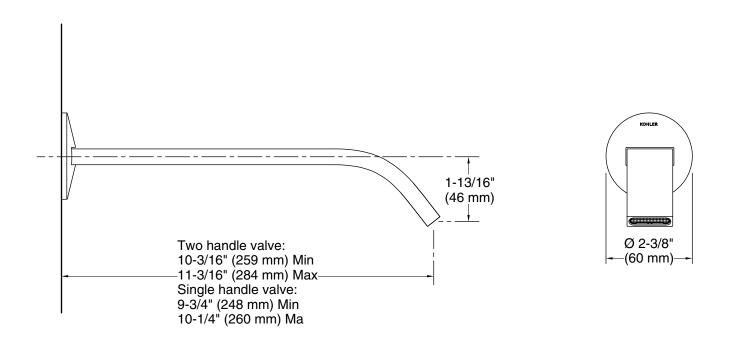

## **Technical Information**

All product dimensions are nominal.

Faucet:

Flow rate: 1.2 gal/min (4.5 l/min)

Pressure: 60 psi (4.1 bar)

Drain included: No

Spout:

Spout reach: 10-7/16" (265 mm)