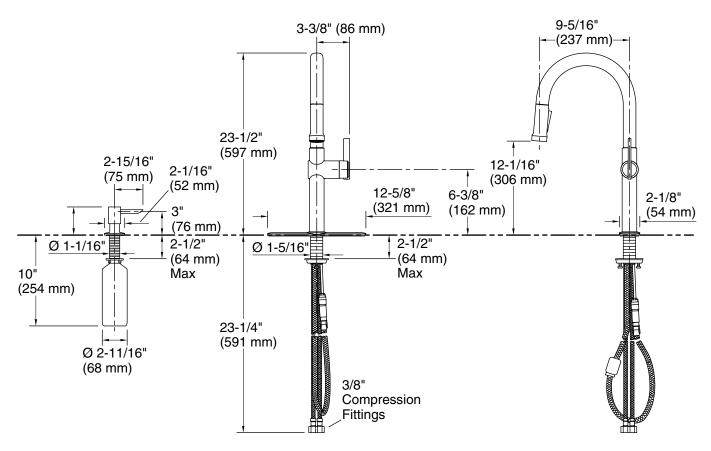

nstall.

### **Recommended Products/Accessories**

K-23723 Faucet cleaner



ADA CSA B651

### Codes/Standards

ASME A112.18.1/CSA B125.1 NSF/ANSI/CAN 61 NSF/ANSI/CAN 372

All applicable US Federal and State material regulations

DOE - Energy Policy Act 1992
California Energy Commission (CEC)
ADA
ICC/ANSI A117.1
CSA B651
IAPMO Certification

# KOHLER® Faucet Lifetime Limited Warranty

See website for detailed warranty information.

### Available Colors/Finishes

Color tiles intended for reference only.

| Color | Code | Description        |
|-------|------|--------------------|
|       | VS   | Vibrant® Stainless |
|       | BL   | Matte Black        |
|       | BLS  | Black Stainless    |





## **KOHLER**, Faucets

Pull-down kitchen sink faucet with two-function sprayhead

K-R22153-SD



### **Technical Information**

All product dimensions are nominal.

### **Notes**

Install this product according to the installation instructions.

ADA complaint for faucet handles only. ADA, CSA B651 compliant when installed to the specific requirements of these regulations.