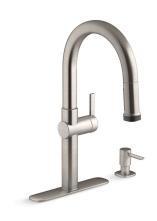

## Rune™

Pull-down kitchen sink faucet with two-function sprayhead

K-R22153-SD

### **Features**

- Single lever handle is simple to use and makes adjusting water temperature easy
- High-arch swivel spout offers superior clearance for filling pitchers and cleaning
- KOHLER® ceramic disc valves exceed industry longevity standards for a lifetime of durable performance
- Two-function pull-down sprayhead allows you to switch from aerated stream to Sweep® spray
- Sweep® spray features specially angled nozzles that form a wide, powerful blade of water to sweep your dishes and sink clean
- ProMotion® technology's light, quiet braided hose and swiveling ball joint make the pull-out sprayhead easier and more comfortable to use
- MasterClean<sup>™</sup> sprayface features an easy-to-clean surface that withstands mineral buildup and maximizes spray performance
- Includes soap/lotion dispenser
- 1.5 gpm (5.7 lpm) maximum flow rate at 60 psi (4.14 bar)
- DockNetik® secure docking system locks sprayhead into place when not in use

### Material

- Premium metal construction for durability and reliability
- Select KOHLER finishes feature ScratchShield® technology which withstands even the toughest daily use