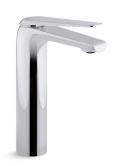

## Tall single-handle bathroom sink faucet, 0.5 gpm K-97347-4N

#### **Features**

- A single handle controls both on/off activation and temperature setting
- 8" (203 mm) spout height
- 5-13/16" (148 mm) spout reach
- 0.5 gpm (1.9 lpm) maximum flow rate at 60 psi (4.14 bar)
- KOHLER® ceramic disc valves exceed industry longevity standards for a lifetime of durable performance
- Metal touch-activated drain with 1-1/4" tailpiece
- Ideal for vessel sink applications
- Coordinates with other products in the Avid collection