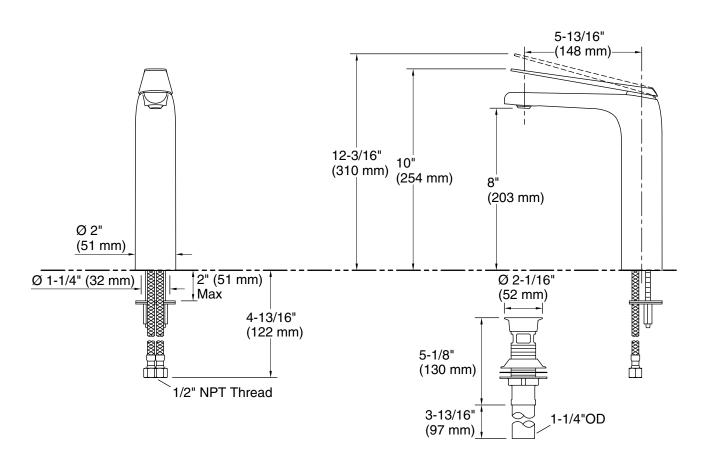

#### **Features**

- A single handle controls both on/off activation and temperature setting
- 8" (203 mm) spout height
- 5-13/16" (148 mm) spout reach
- 0.5 gpm (1.9 lpm) maximum flow rate at 60 psi (4.14 bar)
- KOHLER® ceramic disc valves exceed industry longevity standards for a lifetime of durable performance
- Metal touch-activated drain with 1-1/4" tailpiece
- Ideal for vessel sink applications
- Coordinates with other products in the Avid collection

#### **Technical Information**

All product dimensions are nominal.

Faucet:

Flow rate: 0.5 gal/min (1.9 l/min)

Pressure: 60 psi (4.1 bar)

Drain included: Yes
Drain with overflow: Yes

Spout:

Spout reach: 5-13/16" (148 mm)