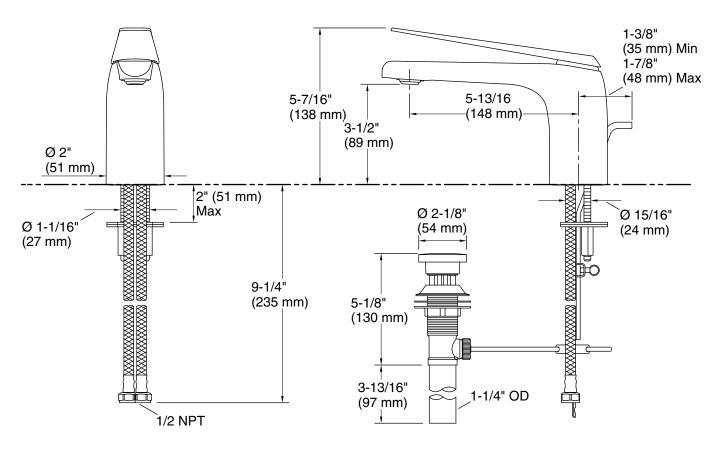

## **Technical Information**

All product dimensions are nominal.

### Faucet:

| Flow rate:           | 1.2 gal/min (4.5 l/min) |
|----------------------|-------------------------|
| Pressure:            | 60 psi (4.1 bar)        |
| Drain included:      | Yes                     |
| Drain with overflow: | Yes                     |
| Spout:               |                         |
| Spout reach:         | 5-13/16" (148 mm)       |
|                      |                         |