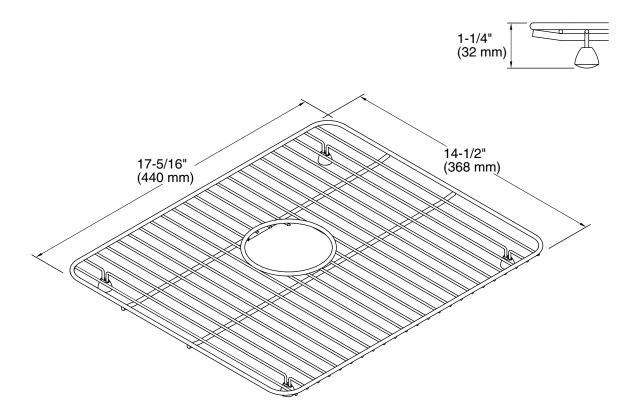

#### **Technical Information**

All product dimensions are nominal. Material: Stainless Steel