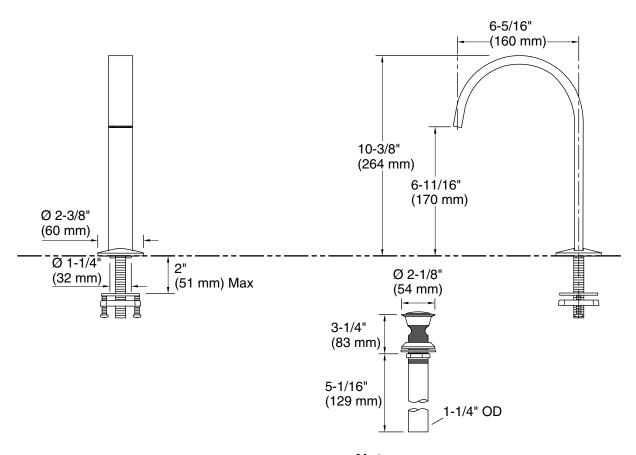

#### **Technical Information**

All product dimensions are nominal.

Faucet:

Flow rate: 1.2 gal/min (4.5 l/min)

Pressure: 60 psi (4.1 bar)

Drain included: Yes

Spout:

Spout reach: 6-5/16" (160 mm)