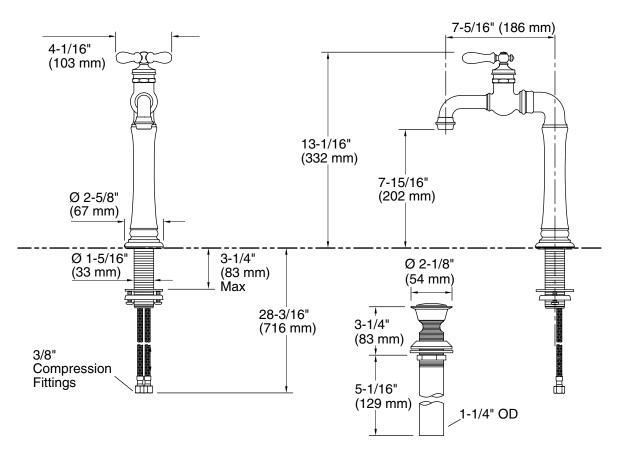

#### **Technical Information**

All product dimensions are nominal.

Faucet:

Flow rate: 1.2 gal/min (4.5 l/min)

60 psi (4.1 bar) Pressure:

Drain included: Yes Drain with overflow: Yes

Spout:

Spout reach: 7-5/16" (186 mm)