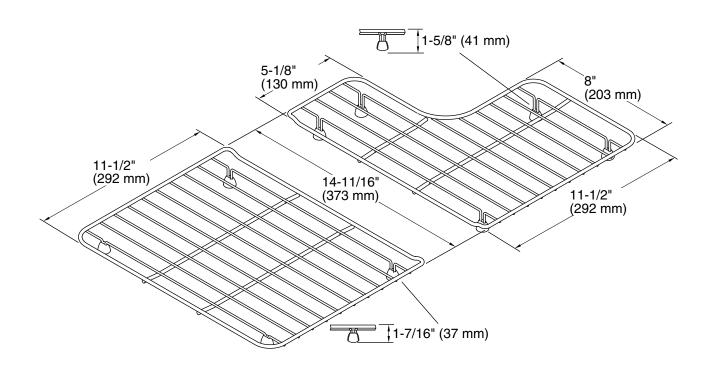

## **Technical Information**

All product dimensions are nominal.

Material: Stainless Steel