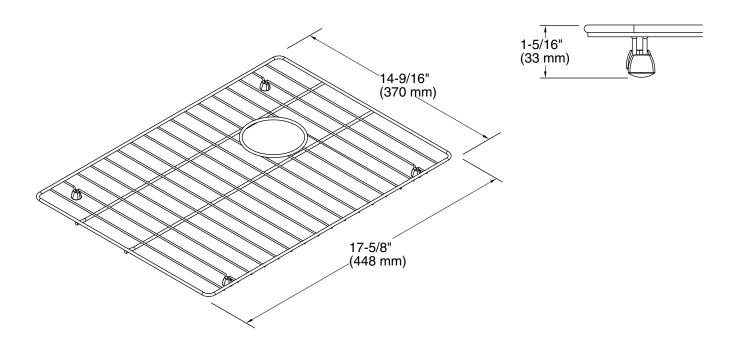

# **Technical Information**

All product dimensions are nominal.

Material: Stainless Steel