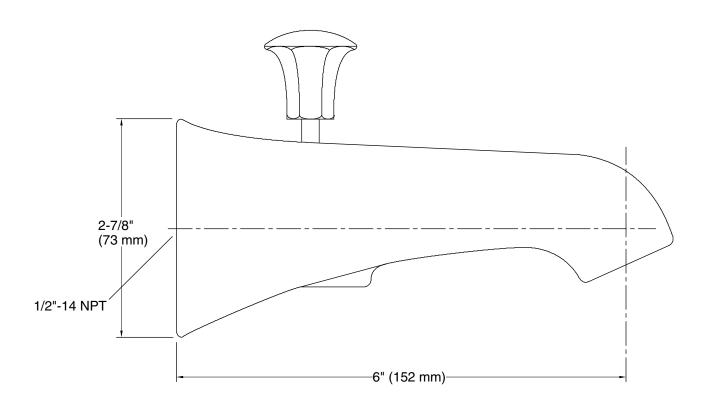

#### Installation

- 6" (152 mm) diverter spout with NPT connection
- Wall-mount

#### **Technical Information**

All product dimensions are nominal. Drain included: No