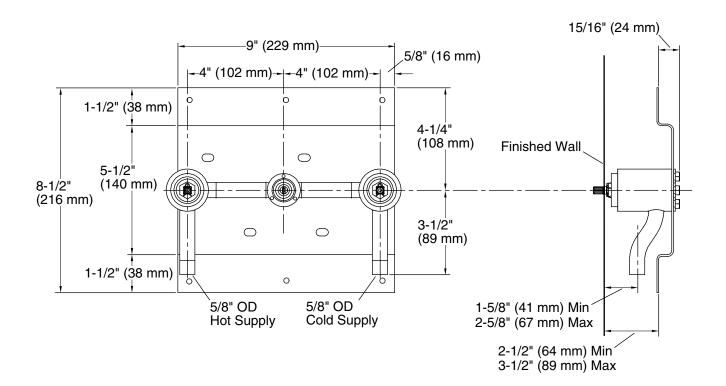

### **Technical Information**

All product dimensions are nominal.

#### **Notes**

Install this product according to the installation guide.

Three 1-5/8" (4.1 cm) diameter cutout holes are required for the spout and handles.

Follow the installation dimensions precisely as there is no deep roughing-in kit available for this product.