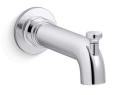

## Castia<sup>™</sup> by Studio McGee

Wall-mount bath spout with diverter K-35923

#### Features

- Designed in collaboration with Studio McGee
- Diverter spout with slip-fit connection
- 6-3/4" (171 mm) spout reach
- 1-1/4" (31.8 mm) max hole diameter
- Coordinates with other products in the Castia collection