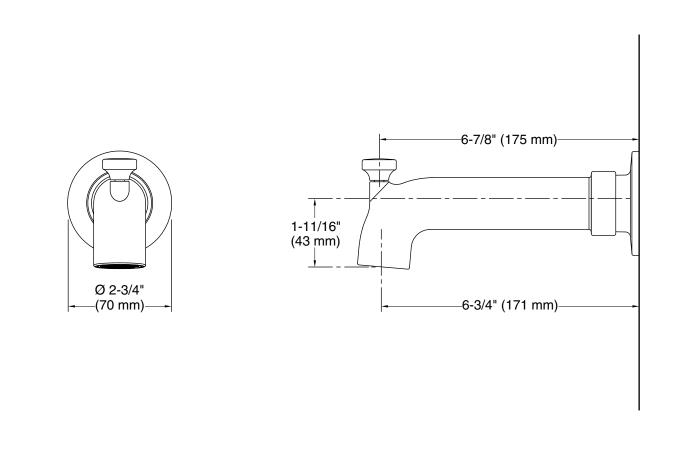

#### Features

- Designed in collaboration with Studio McGee
- Diverter spout with slip-fit connection
- 6-3/4" (171 mm) spout reach
- 1-1/4" (31.8 mm) max hole diameter
- Coordinates with other products in the Castia collection

#### **Technical Information** All product dimensions are nominal. Drain included: No