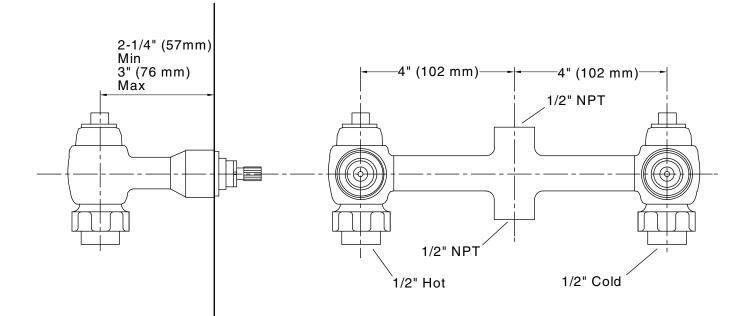

#### Features

- 1/2" (12.7 mm) quarter-turn washerless ceramic disc valves
- 8.4 gpm (31.8 lpm) flow rate
- For use with 8" (200 mm) widespread, two-handle wall-mount faucets
- Requires valve trim (sold separately)

#### Installation

- Wall-mount
- For 8" (203 mm) centers