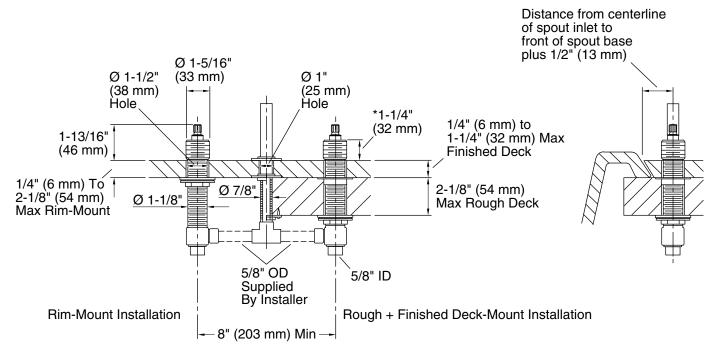

# KOHLER, Faucets

\*Dimension allows ±1/4" (6 mm) handle adjustment during handle trim installation.

# **Technical Information**

All product dimensions are nominal.