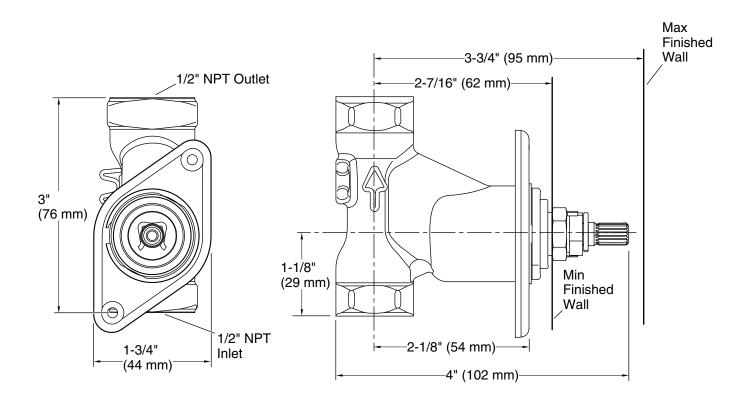

## **MasterShower®**

1/2" Volume Control Valve K-2974-K

#### **Technical Information**

All product dimensions are nominal.