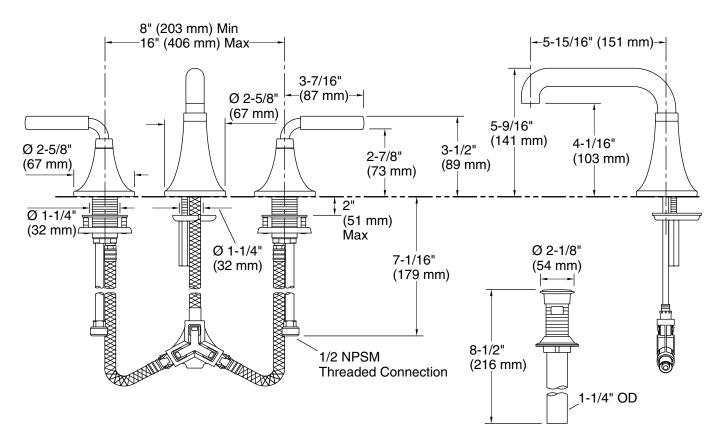

#### Installation

- For 8" 16" (203 406 mm) centers
- Deck-mount
- Handles are preassembled on valves to simplify installation

## Spout reach:

5-15/16" (151 mm)

#### **Technical Information**

All product dimensions are nominal.