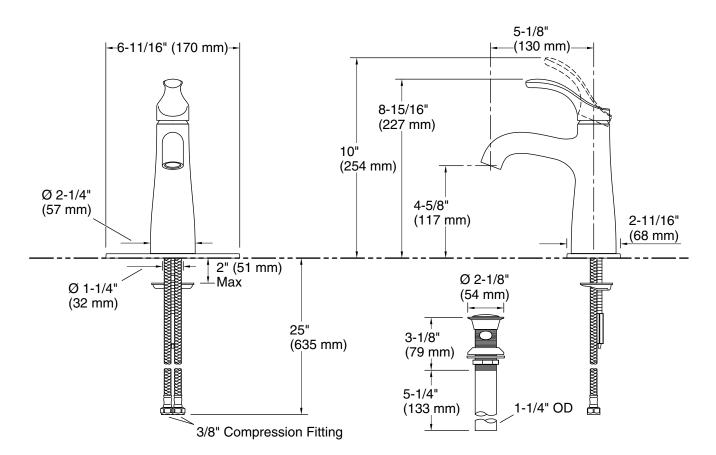

#### **Technical Information**

All product dimensions are nominal.

#### Faucet:

| Flow rate:           | 1 gal/min (3.8 l/min) |  |
|----------------------|-----------------------|--|
| Pressure:            | 45 psi (3.1 bar)      |  |
| Drain included:      | Yes                   |  |
| Drain with overflow: | Yes                   |  |
| Spout:               |                       |  |
| Spout reach:         | 5-1/8" (130 mm)       |  |
|                      |                       |  |