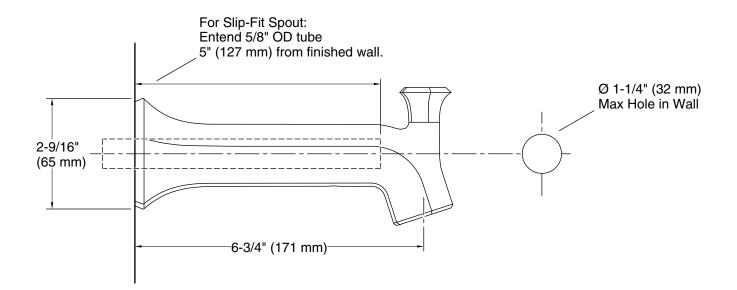

### Features

- 8" diverter bath spout with slip-fit connection
- Part of the Occasion bathroom faucet and accessory collection

### **Technical Information**

All product dimensions are nominal. Drain included: No