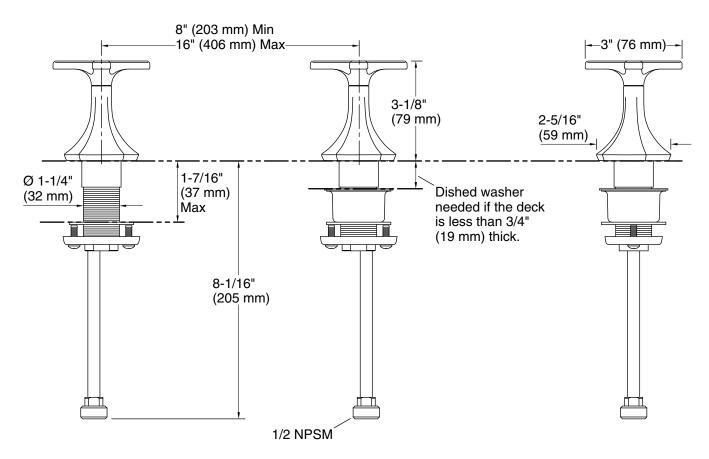

#### Installation

- For 8" 16" (203 406 mm) centers
- Deck-mount
- Handles are preassembled on valves to simplify installation

## **Technical Information**

All product dimensions are nominal.

Faucet:

Flow rate: 1.2 gal/min (4.5 l/min)

Pressure: 60 psi (4.1 bar)

Drain included: No Drain with overflow: Yes