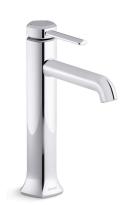

# Tall single-handle bathroom sink faucet, 1.2 gpm K-27003-4

#### **Features**

- A single handle controls both on/off activation and temperature setting
- 7" (178 mm) spout height
- 6-3/16" (157 mm) spout reach
- 1.2 gpm (4.5 lpm) maximum flow rate at 60 psi (4.14 bar)
- KOHLER® ceramic disc valves exceed industry longevity standards for a lifetime of durable performance
- Metal touch-activated drain with 1-1/4" tailpiece
- Ideal for vessel sink applications
- Part of the Occasion bathroom faucet and accessory collection