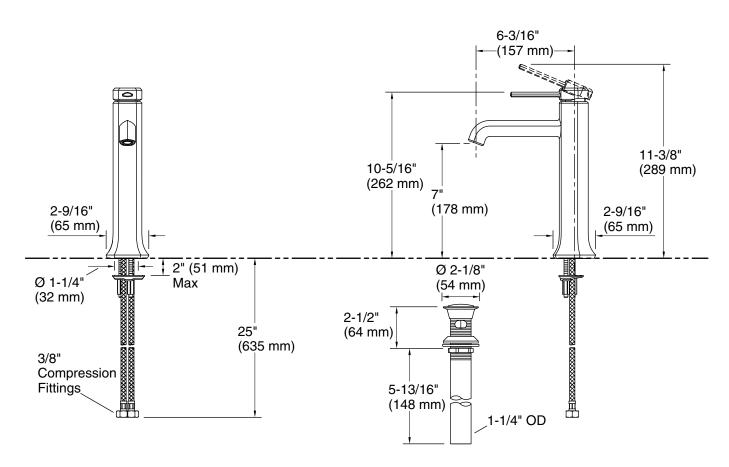

#### **Features**

- A single handle controls both on/off activation and temperature setting
- 7" (178 mm) spout height
- 6-3/16" (157 mm) spout reach
- 1.2 gpm (4.5 lpm) maximum flow rate at 60 psi (4.14 bar)
- KOHLER® ceramic disc valves exceed industry longevity standards for a lifetime of durable performance
- Metal touch-activated drain with 1-1/4" tailpiece
- Ideal for vessel sink applications
- Part of the Occasion bathroom faucet and accessory collection

#### **Technical Information**

All product dimensions are nominal.

Faucet:

Flow rate: 1.2 gal/min (4.5 l/min)

Pressure: 60 psi (4.1 bar)

Drain included: Yes
Drain with overflow: Yes

Spout:

Spout reach: 6-3/16" (157 mm)