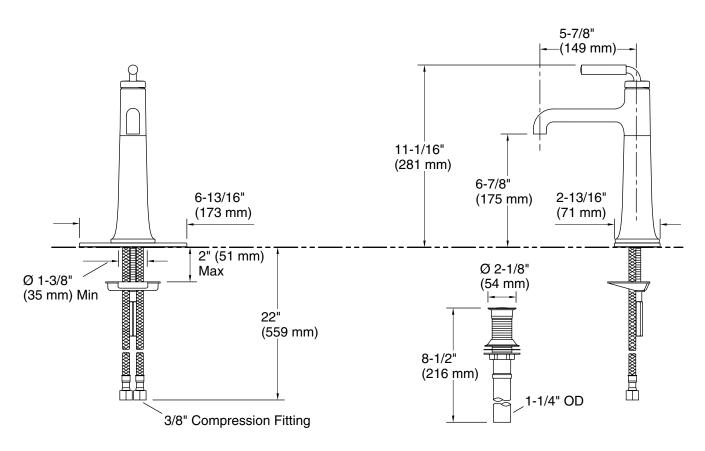

#### **Features**

- A single handle controls both on/off activation and temperature setting
- 5-7/8" (149 mm) spout reach
- 0.5 gpm (1.9 lpm) maximum flow rate at 60 psi (4.14 bar)
- KOHLER® ceramic disc valves exceed industry longevity standards for a lifetime of durable performance
- Clicker drain with tailpiece and overflow
- Tall height is ideal for vessel-style sinks
- Coordinates with other products in the Tone collection
- This product can help a building earn Water Efficiency points in LEED® Green Building Rating System

#### Installation

- For single-hole or 4" (102 mm) centerset installation (escutcheon plate included)
- Deck-mount
- Preattached flexible supply lines simplify installation

#### **Technical Information**

All product dimensions are nominal.

Faucet:

Flow rate: 0.5 gal/min (1.9 l/min)

Pressure: 60 psi (4.1 bar)

Drain included: Yes