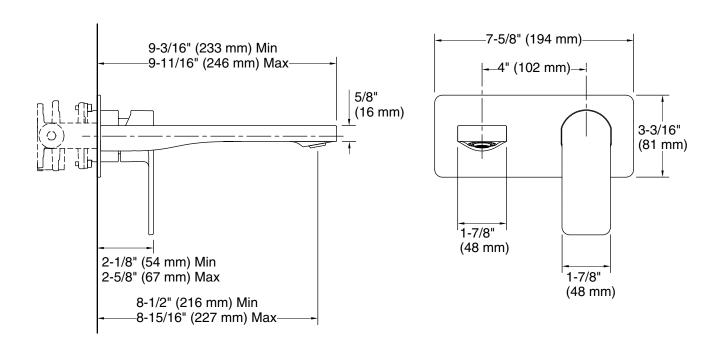

## **Technical Information**

All product dimensions are nominal.

Faucet:

Flow rate: 1.2 gal/min (4.5 l/min)

Pressure: 60 psi (4.1 bar)

Drain included: No

Spout:

Spout reach: 8-1/4" (210 mm)