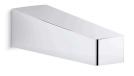

# Honesty® Wall-Mount Bath Spout K-20004

### Features

- Metal construction
- Nondiverter spout with 1/2" NPT or slip-fit connection
- Complements Honesty faucets and accessories

## **Recommended Products/Accessories**

K-23723 Faucet cleaner K-26633 18" towel bar K-26634 24" towel bar K-26635 12" towel bar K-26636 Robe hook K-26637 Towel arm K-26638 Pivoting toilet paper holder



#### **Codes/Standards**

ASME A112.18.1/CSA B125.1 IAPMO Certification

# KOHLER<sup>®</sup> Faucet Lifetime Limited Warranty

See website for detailed warranty information.

# **Available Colors/Finishes**

Color tiles intended for reference only.

Color Code Description





# KOHLER. Faucets

# Honesty® Wall-Mount Bath Spout K-20004



# **Technical Information**

All product dimensions are nominal. Drain included: No

#### Notes

Install this product according to the installation guide.

For slip fit-spout, 5/8" OD tube must extend 5-9/16" (141 mm) beyond finished wall.