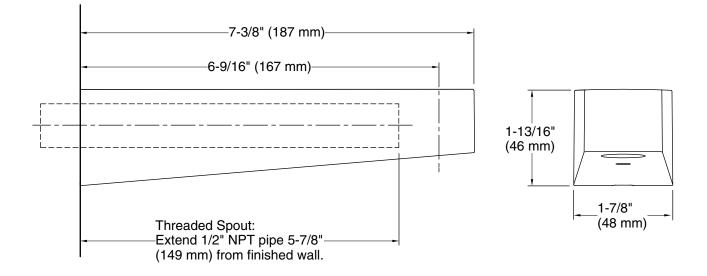

# **Technical Information**

All product dimensions are nominal. Drain included: No

#### Notes

Install this product according to the installation guide.

For slip fit-spout, 5/8" OD tube must extend 5-9/16" (141 mm) beyond finished wall.