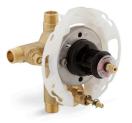

## Rite-Temp® Pressure-Balancing Valve w/Diverter K-11748-KS

### **Rite-Temp®** Pressure-Balancing Valve w/Diverter

K-11748-KS