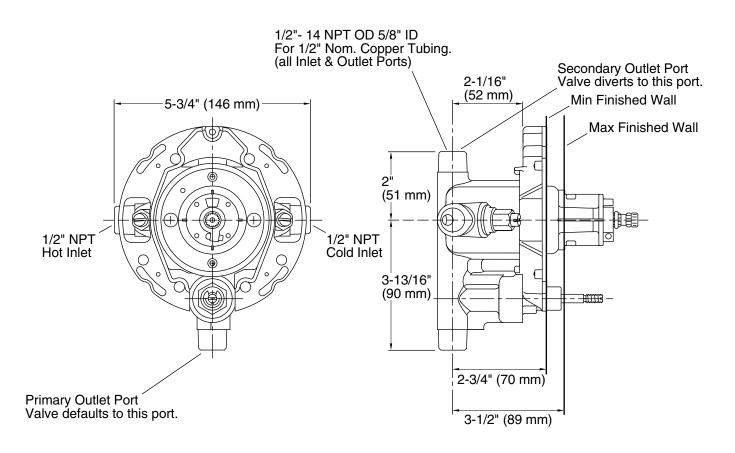

ssure-Balancing Valve w/Diverter K-11748-KS

### Features

- Rite-Temp® pressure-balancing diaphragm design
- Pressure-balancing mechanism of one-piece diaphragm cartridge design for ease of maintenance
- Mixing valve cycles from "cold" to "hot"
- Integral diverter mechanism
- High-temperature limit setting for added safety
- Available with or without screwdriver stops
- Designed for showerhead and handshower applications

### Material

Brass valve bodies



### **Codes/Standards**

ASME A112.18.1/CSA B125.1 ASSE 1016/ASME A112.1016/CSA B125.16 California Energy Commission (CEC) IAPMO Certification

## KOHLER<sup>®</sup> Faucet Lifetime Limited Warranty

See website for detailed warranty information.



# KOHLER, Faucets

### **Rite-Temp®** Pressure-Balancing Valve w/Diverter

K-11748-KS



### **Technical Information**

All product dimensions are nominal.

#### Notes

Install this product according to the installation guide.