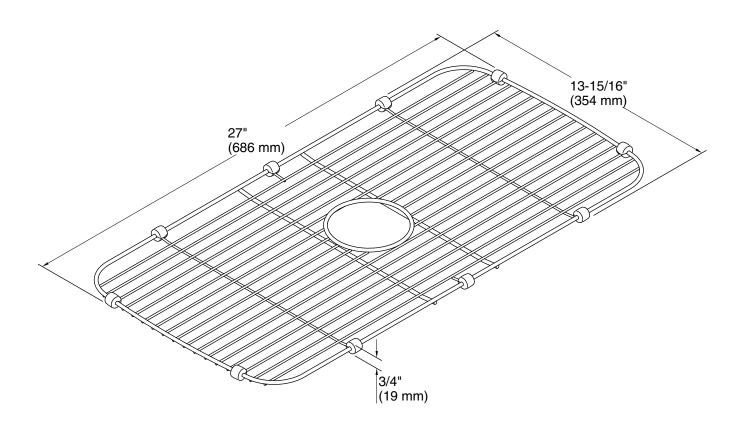

## **Technical Information**

All product dimensions are nominal.

Material: Stainless Steel