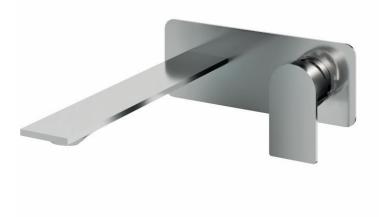

# AQUABRASS

# alpha 92N29

wallmount lavatory faucet



## SPECS AT LARGE

Overall spout projection: 10 1/4" CC spout projection: 9 1/4" Total faucet height: 2 15/16" Flow rate: 2 gpm

#### FEATURES

solid brass construction crystal clear water flow single volume and temperature lever control drain not included, see pag 212 for options Rough-in not included, order **#CB329** 1/2" NPT male connection

## FINISHES

Standard polished chrome (pc) brushed nickel (bn)

#### WARRANTY

Residential: Limited lifetime warranty to original purchaser Commercial: Two years warranty (Complete warranty available at www.aquabrass.com/warranty)

CODE & COMPLIANCE







Products and specifications shown are subject to change without notice. Please contact our technical support at tech@aquabrass.com for any further queries, replacement parts requests etc.