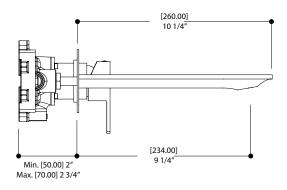

## SPECS AT LARGE

Overall spout projection: 10 1/4" CC spout projection: 9 1/4" Total faucet height: 2 15/16" Flow rate: 2 gpm