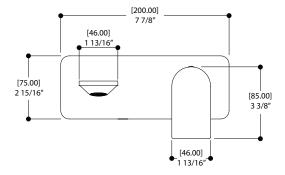

## SPECS AT LARGE

Overall spout projection: 10 1/4" CC spout projection: 9 1/4" Total faucet height: 2 15/16" Flow rate: 2 gpm