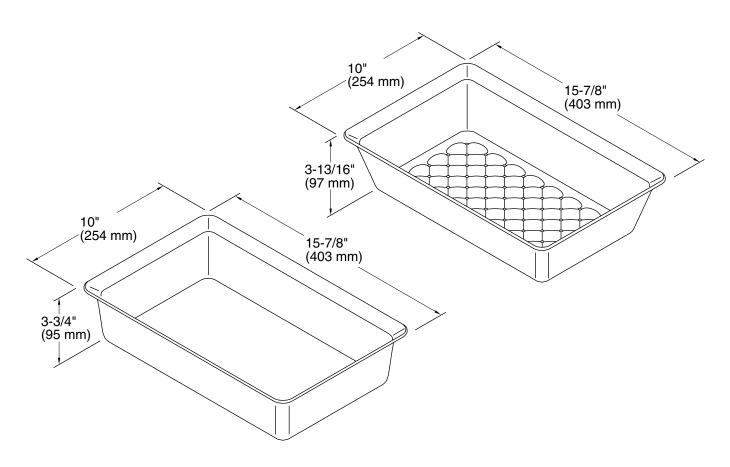

# Prolific® Colander and wash bin K-5544

## **Technical Information**

All product dimensions are nominal.

Material: Plastic