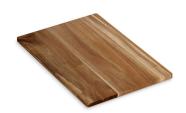

## Lyric® Workstation

cutting board K-23379

#### Material

Durable acacia wood construction