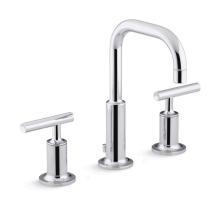

## **Purist®**

# KOHLER, Faucets Widespread bathroom sink faucet with Lever handles,

1.2 gpm K-14406-4

#### **Features**

- Two lever handles offer separate control of hot and cold water
- 5-1/2" (140 mm) spout reach
- 1.2 gpm (4.5 lpm) maximum flow rate at 60 psi (4.14 bar)
- Includes metal pop-up drain with 1-1/4" (32 mm) tailpiece
- KOHLER® ceramic disc valves exceed industry longevity standards for a lifetime of durable performance
- Coordinates with Purist faucets, accessories, and showering components to complete your bathroom