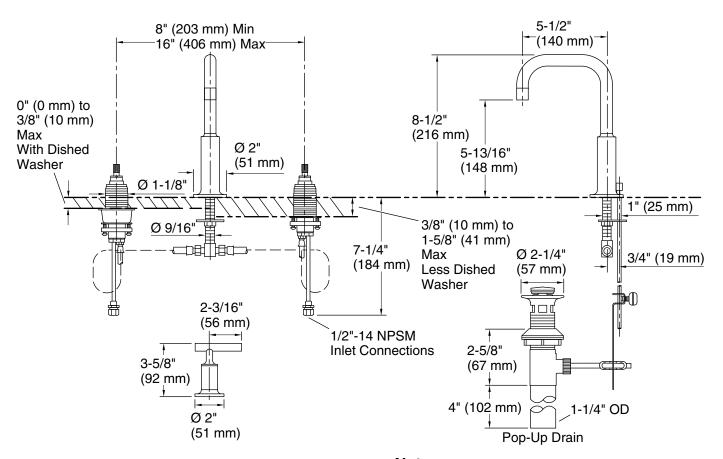

## Installation

- Handles are preassembled on valves to simplify installation
- For 8" 16" (203 406 mm) centers
- Widespread

#### **Technical Information**

All product dimensions are nominal.

Faucet:

Flow rate: 1.2 gal/min (4.5 l/min)

Pressure: 60 psi (4.1 bar)

Drain included: Yes

Spout:

Spout reach: 5-1/2" (140 mm)