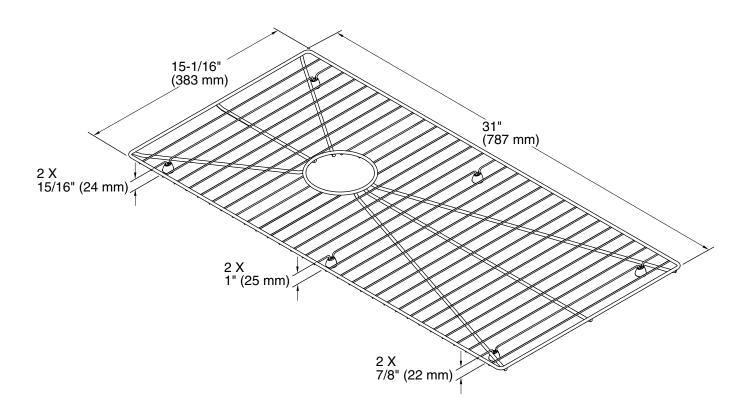

## **Technical Information**

All product dimensions are nominal.

Material: Stainless Steel