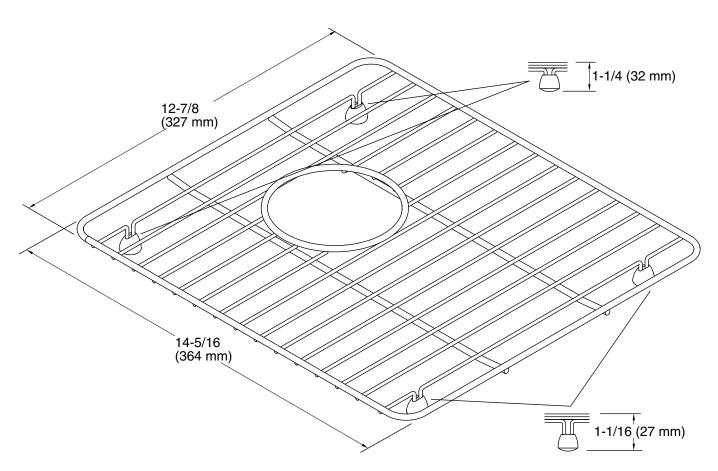

## **Technical Information**

All product dimensions are nominal.

Material: Stainless Steel