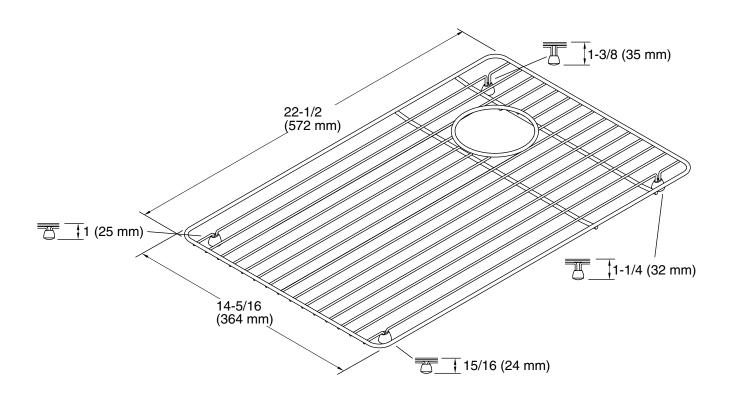

## **Technical Information**

All product dimensions are nominal.

Material: Stainless Steel