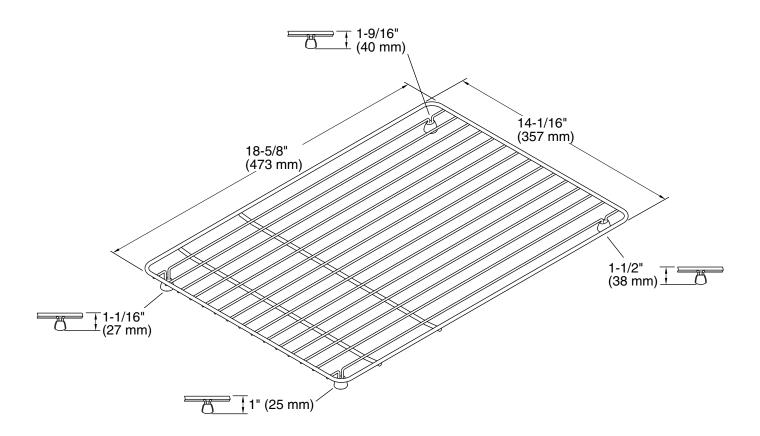

### **Technical Information**

All product dimensions are nominal.

Material: Stainless Steel