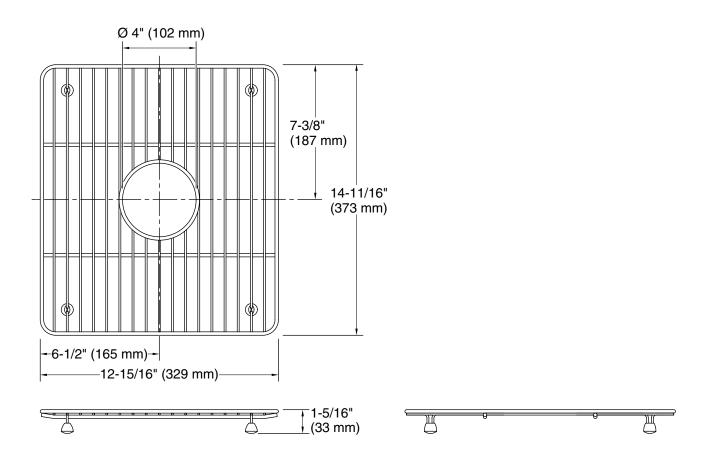

# Stainless steel sink rack, 12-15/16" x 14-11/16" **K-31472**

### **Technical Information**

All product dimensions are nominal.

Material: Stainless Steel