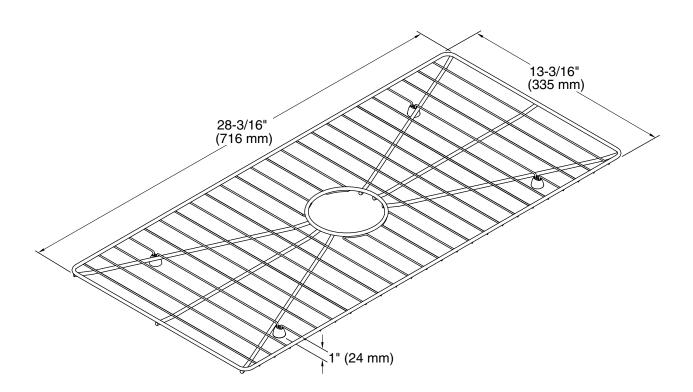

### **Technical Information**

All product dimensions are nominal. Material: Stainless Steel