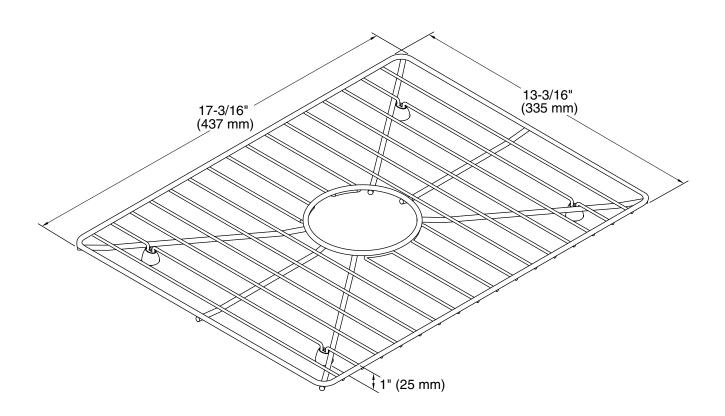

### **Technical Information**

All product dimensions are nominal. Material: Stainless Steel