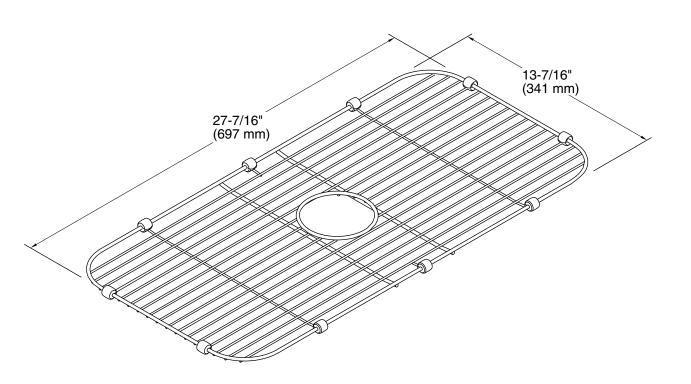

## **Technical Information**

All product dimensions are nominal.

Material: Stainless Steel