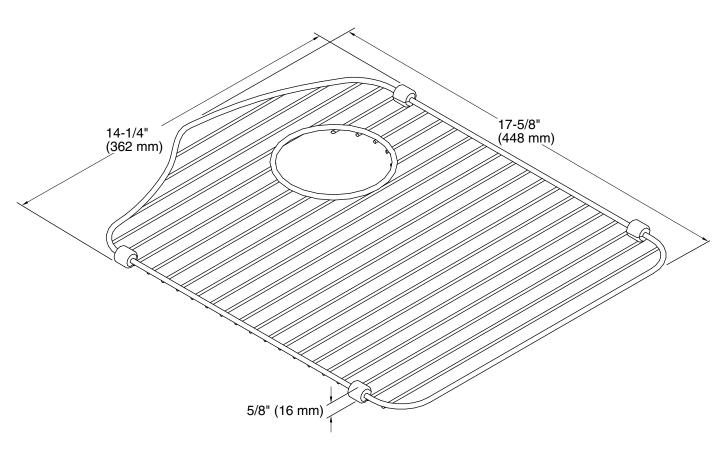

### **Technical Information**

All product dimensions are nominal. Material: Stainless Steel