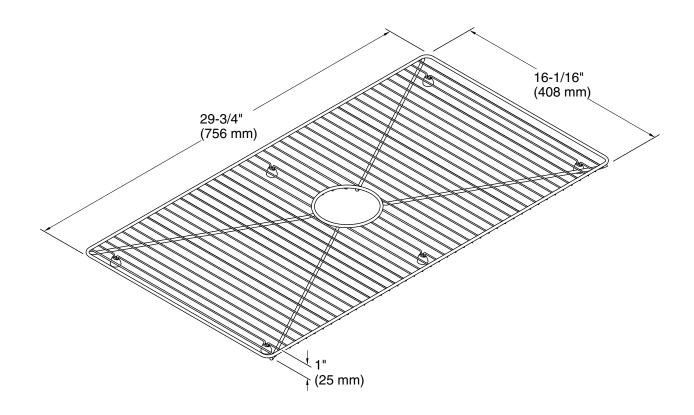

## **Technical Information**

All product dimensions are nominal.

Material: Stainless Steel