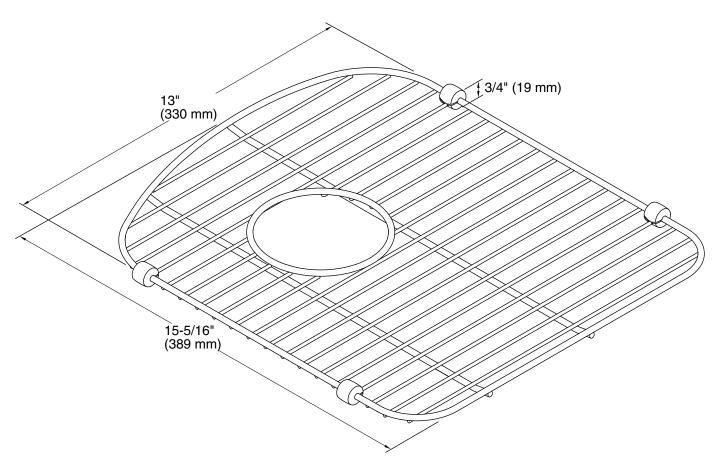

## **Technical Information**

All product dimensions are nominal.

Material: Stainless Steel