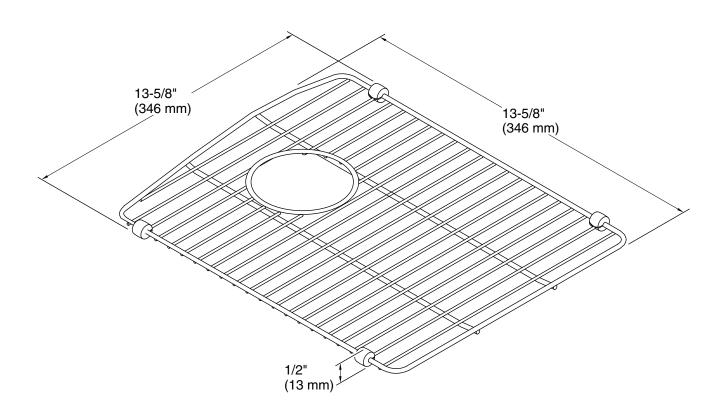

## **Technical Information**

All product dimensions are nominal.

Material: Stainless Steel