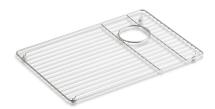

### **Features**

- Fits in the bowl of K-5872 Riverby sinks
- Included with K-5872 Riverby sinks
- Helps protect sink surface from daily wear
- Dishwasher-safe
- Rubber feet provide added protection

#### Material

Durable stainless steel construction