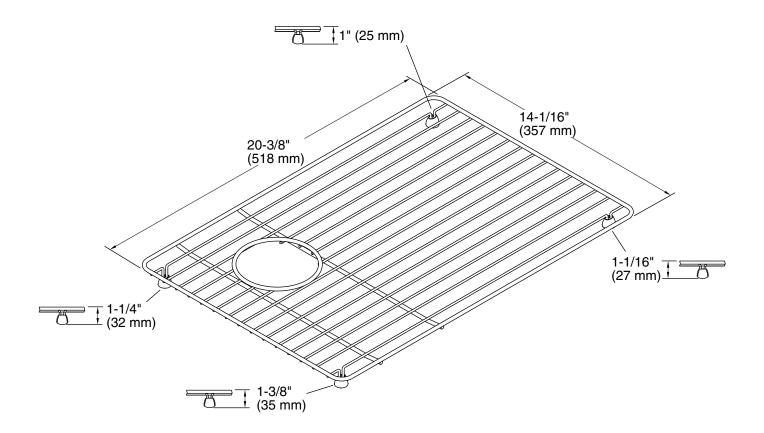

## **Technical Information**

All product dimensions are nominal.

Material: Stainless Steel