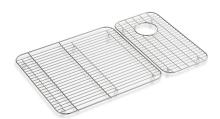

#### **Features**

- Designed to fit in bowl of K-24268 kitchen sink
- Dual racks help protect sink surface from daily wear
- Left rack specially designed to stack plates for drying
- Right rack designed to prevent utensils from falling through rack while drying
- Nonabrasive rubber feet will not harm the bowl's finish
- Dishwasher-safe

#### Material

Durable stainless steel construction