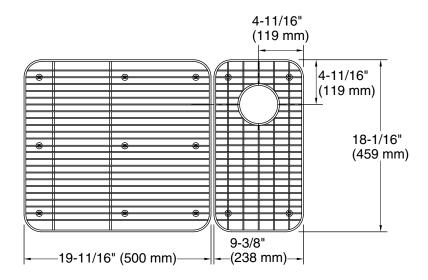

# **Technical Information**

All product dimensions are nominal.

Material: Stainless Steel